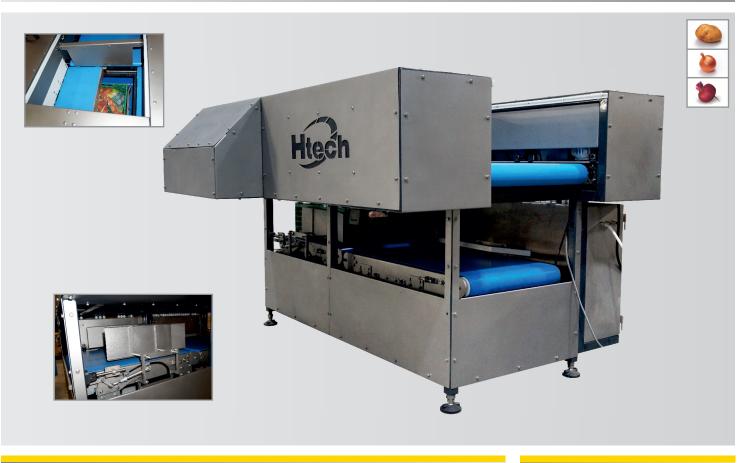

## BF is designed for fast and reliable putting of complete packages to carton or plastic boxes. The machine can process most of the commonly used packaging and enables putting in single or more layers.

The long durability of the machine is achieved by using high quality materials, power coated steel and parts from world top producers.

During the process the product which has been packed in the previous stage is transported by a conveyor belt to the BF machine. In the next step the packages are combined according to the desired pattern (by 4,6,8 pieces etc.) and placed inside a box through opening of the conveyor. It is possible to place more layers on top of each other. Then the product is adjusted by vibrations up to the level which enables palletizing.

## technical data package 1 - 5 ka Omron programmable processor control system programmable terminal with a touch screen interface 400 V+ N+ PE 50 Hz electric requirement air requirement 6 bar, 120 l/min 2,1 kW power consumption machine dimensions see the other side weight of the machine 950 kg output capacity packages per min 80 packages (according to the type of packaging)