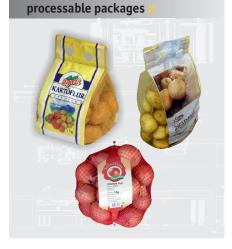

## BF is designed for fast and reliable putting of complete packages to carton or plastic boxes. The machine can process most of the commonly used packaging and enables putting in single or more layers.

Dimensions of the boxes ( $w \times l \times h$ ): 400  $\times$  600  $\times$  600 mm or 400  $\times$  300  $\times$  300 mm.