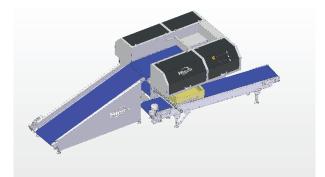

according to the desired pattern (by 4,6,8 pieces etc.) and placed inside a box through opening of the conveyor. It is possible to place more layers on top of each other. Then the product is adjusted by vibrations up to the level which enables palletizing.

Dimensions of the boxes ( $w \times l \times h$ ): 400  $\times$  600  $\times$  600 mm or 400  $\times$  300  $\times$  300 mm.



## technical data package 1 - 5 ka Omron programmable processor control system programmable terminal with a touch screen interface 400 V+ N+ PE 50 Hz electric requirement air requirement 6 bar, 120 l/min 2,1 kW power consumption machine dimensions see the other side weight of the machine 950 kg output capacity packages per min 80 packages (according to the type of packaging)

example of complete machine :