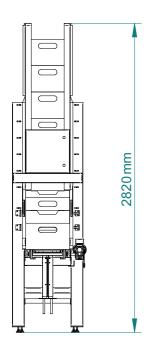

#### technical details

control unit
electrical connection
comp. air consumption
el. consumption
dimensions

weight
box size

Omron programmable processor
400 V+ N+ PE 50 Hz
6 bar / 50 l per minute
1 kW
W×L×H / 640x3980x2820 mm
W×L×H / 640x3980x2820 mm
280 kg