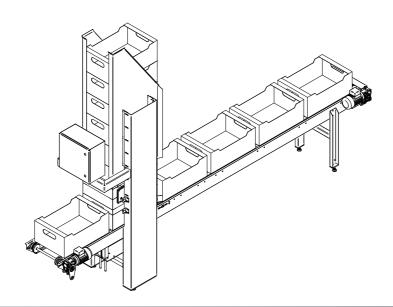

## machine description

Htech FEEDBOX is designed for taking single carton, plastic and wooden boxes from a stack and releasing it to the next stage of the process.

Machine is designed for automatic supply of the following machine which sends a signal whenever it requests an empty box. The buffer conveyor with stacks of boxes can be long according to the customer needs or it can be adjacent to the carton box forming machine with a stacking unit.

### assemly example

Htech cz s.r.o.

tel.: +420 585 207 260

fax: +420 585 207 261

info@htech.cz www.htech.cz