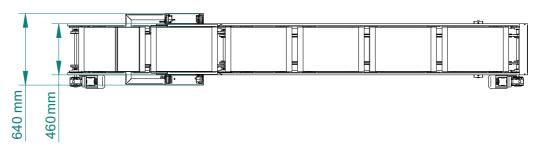

#### technical details

control unit
electrical connection
comp. air consumption
el. consumption
dimensions

weight
box size

Omron programmable processor
400 V+ N+ PE 50 Hz
6 bar / 50 l per minute
1 kW
W×L×H / 640x3980x2820 mm
W×L×H / 640x3980x2820 mm
280 kg