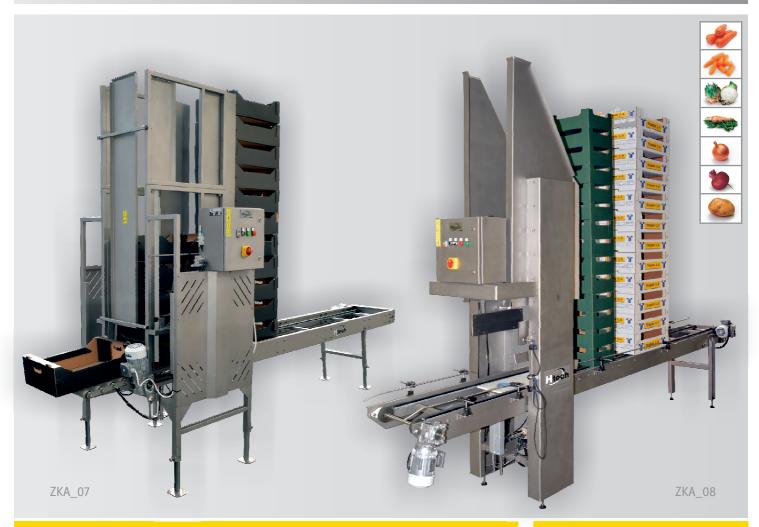

## machine description

Htech FEEDBOX is designed for taking single carton, plastic and wooden boxes from a stack and releasing it to the next stage of the process.

Machine is designed for automatic supply of the following machine which sends a signal whenever it requests an empty box. The buffer conveyor with stacks of boxes can be long according to the customer needs or it can be adjacent to the carton box forming machine with a stacking unit.

The feeder can be adjusted within as little as 5 minutes to suit another box type. Destacker part of the machine can handle most of the boxes and cartons in the market.

#### technical details

control unit
electrical connection
comp. air consumption
el. consumption
dimensions

weight
box size

Omron programmable processor
400 V+ N+ PE 50 Hz
6 bar / 50 l per minute
1 kW
W×L×H / 640x3980x2820 mm
W×L×H / 640x3980x2820 mm
280 kg