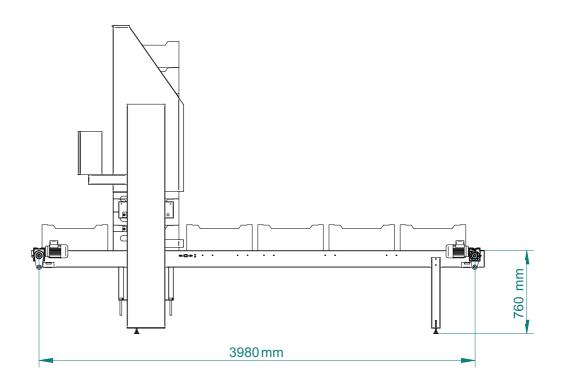

#### technical details

control unit
electrical connection
comp. air consumption
el. consumption
dimensions

weight
box size

Omron programmable processor
400 V+ N+ PE 50 Hz
6 bar / 50 l per minute
1 kW
W×L×H / 640x3980x2820 mm
W×L×H / 640x3980x2820 mm
280 kg