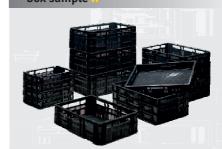

## machine description

Htech FEEDBOX is designed for taking single carton, plastic and wooden boxes from a stack and releasing it to the next stage of the process.

Machine is designed for automatic supply of the following machine which sends a signal whenever it requests an empty box. The buffer conveyor with stacks of boxes can be long according to the customer needs or it can be adjacent to the carton box forming machine with a stacking unit.

The feeder can be adjusted within as little as 5 minutes to suit another box type. Destacker part of the machine can handle most of the boxes and cartons in the market.

### box sample



#### technical details

control unit
electrical connection
comp. air consumption
el. consumption
dimensions

weight
box size

Omron programmable processor
400 V+ N+ PE 50 Hz
6 bar / 50 l per minute
1 kW
W×L×H / 640x3980x2820 mm
W×L×H / 640x3980x2820 mm
280 kg

# output per minute

cycles / min 40 cycles

### assemly example





Htech cz s.r.o.

tel.: +420 585 207 260

fax: +420 585 207 261

info@htech.cz www.htech.cz